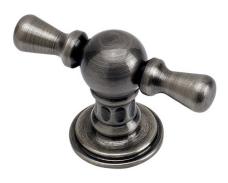

## TRADITIONAL SMALL DECORATIVE CABINET T-PULL

## Model # HTK-006

## **PRODUCT DESCRIPTION**

- Matches all Waterstone traditional faucets and accessories.
- Perfect for traditional kitchen cabinets.
- 2" wide with 7/8" base.
- Mounting hardware included.
- Solid brass construction.
- · Made in the USA.