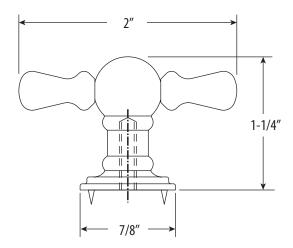

## **PRODUCT DESCRIPTION**

- Matches all Waterstone traditional faucets and accessories.
- Perfect for traditional kitchen cabinets.
- 2" wide with 7/8" base.
- Mounting hardware included.
- Solid brass construction.
- · Made in the USA.

- Break to length screws
- Fits materials from 1/2" to 1-1/2" thick

ECO BRASS

DIMENSIONS MAY VARY AND ARE SUBJECT TO CHANGE. NO RESPONSIBILITY IS ASSUMED FOR USE OF SUPERCEDED OR VOIDED DATA