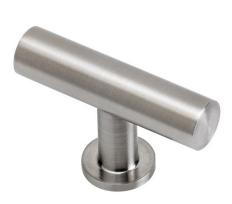

## **CONTEMPORARY CABINET T-PULL**

## Model # HCK-103

## **PRODUCT DESCRIPTION**

- Matches all Waterstone contemporary faucets and accessories.
- Perfect for modern kitchen cabinets.
- 2" wide plain design with 3/4" base.
- Mounting hardware included.
- Solid brass or stainless steel construction.
- Made in the USA.