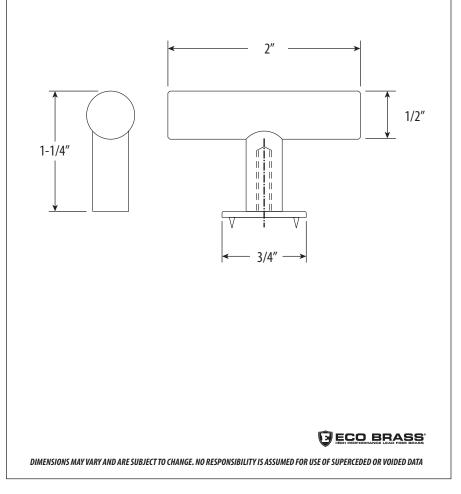

## **PRODUCT DESCRIPTION**

- Matches all Waterstone contemporary faucets and accessories.
- Perfect for modern kitchen cabinets.
- 2" wide plain design with 3/4" base.
- Mounting hardware included.
- Solid brass or stainless steel construction.
- Made in the USA.