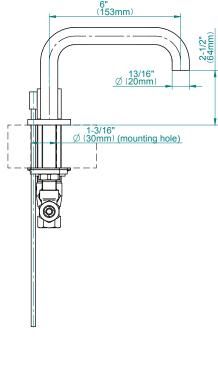

### **Product Features**

- Installs on 8" Centers
- Aerated flow rate
  ≤1.5 max gpm
- 1-3/16" hole cutout (x3)
- Includes pop-up drain assembly w/lift rod and overflow

### Available Finishes

- Polished Chrome G-6710-LM46B-PC
- Brushed Nickel
  G-6710-LM46B-BNi
- Polished Nickel
  G-6710-LM46B-PN
- Olive Bronze™ G-6710-LM46B-OB\*
  - \* Special order finish- call for availability

# **Optional Accessories**

 Matching decorative trap G-9970

## Code Compliance

- ADA
- CALGreen

### Warranty

Limited lifetime warranty

For complete warranty information go to www.graff-faucets.com/en-nam/warranty