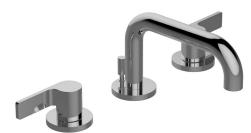

### **Product Features**

- Installs on 8" Centers
- Aerated flow rate
  ≤1.5 max gpm
- 1-3/16" hole cutout (x3)
- Includes pop-up drain assembly w/lift rod and overflow

### Available Finishes

- Polished Chrome G-6710-LM46B-PC
- Brushed Nickel
  G-6710-LM46B-BNi
- Polished Nickel
  G-6710-LM46B-PN
- Olive Bronze™ G-6710-LM46B-OB\*
  - \* Special order finish- call for availability

# **Optional Accessories**

 Matching decorative trap G-9970

## Code Compliance

- ADA
- CALGreen

### Warranty

Limited lifetime warranty

For complete warranty information go to www.graff-faucets.com/en-nam/warranty