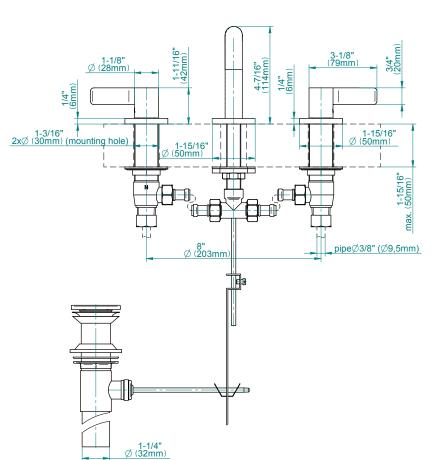

### **Product Features**

- Installs on 8" Centers
- Aerated flow rate
  ≤1.5 max gpm
- 1-3/16" hole cutout (x3)
- Includes pop-up drain assembly w/lift rod and overflow

# **Optional Accessories**

 Matching decorative trap G-9970