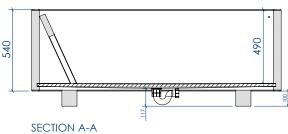

The bath has a shaped base to improve drainage, but it should be leveled as accurately as possible. The bearers have adjustable feet to make leveling easier.

Large, non-standard baths require additional base supports which are supplied.

#### PLUMBING CONNECTIONS

Geo Baths are fitted with a standard 1 1/2" chrome Presflo (chainless) waste compatible with standard shallow bath traps. A standard plastic shallow 'P' trap is supplied fitted for 1 1/2" waste plumbing. The waste is fitted in the center of the bath.