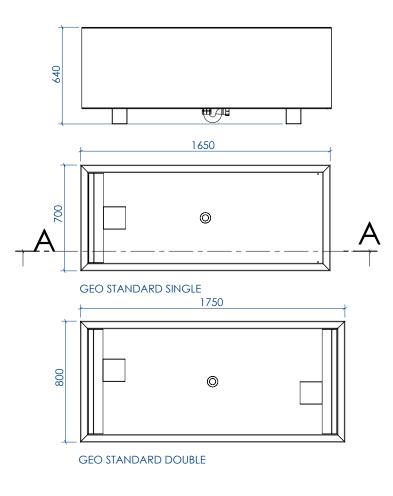

SCALE 1:25

# GEO BATHS CAN BE MADE TO INDIVIDUAL SIZES......PLEASE CONTACT US TO DISCUSS YOUR REQUIREMENTS

| DIMENSIONS             | GEO STANDARD |           |   | GEO STANDARD |           |
|------------------------|--------------|-----------|---|--------------|-----------|
|                        | SINGLE       |           | П | DOUBLE       |           |
| length                 | 1650mm       | 65"       |   | 1750mm       | 69"       |
| width                  | 700mm        | 27.5"     |   | 800mm        | 31.5"     |
| height (excl. bearers) | 540mm        | 21.5"     |   | 540mm        | 21.5"     |
| internal length        | 1550mm       | 61"       |   | 1650mm       | 65"       |
| internal width         | 600mm        | 23.5"     | П | 700mm        | 27.5"     |
| internal depth         | 490mm        | 19.5"     |   | 490mm        | 19.5"     |
| wall thickness         | 50mm         | 2"        | П | 50mm         | 2"        |
|                        |              |           | П |              |           |
| weight (empty)         | 94 kg        | 207 lbs   | П | 120 kg       | 264 lbs   |
| weight filled          | 549 kg       | 1208 lbs  |   | 686 kg       | 1509 lbs  |
| cubic capacity         | 455 lifres   | 100 gall  |   | 566 lifres   | 125 gall  |
| Capacity 400mm deep    | 372 litres   | 82 gall   |   | 462 litres   | 102 gall  |
| crated size            | 188x93x68cm  | 74x37x26" |   | 198x103x68cm | 78x40x26" |
|                        |              |           |   |              |           |