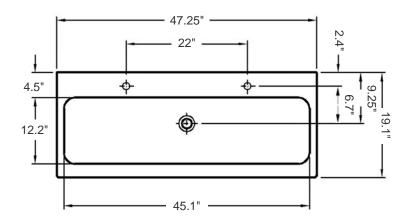

## iCon 120

Model Ref. 124020 Material: Vitreous china

Color: White/ unfinished back wall

Installation: Wall-mount, or above-the-counter/ drop-in Overall Dimensions: 47.25" L x 19.1" W x 6.3" H

Interior Dimensions (basin area): 45.1" L x 12.2" W x 4.3" H

Drain hole: Ø1.8" Interior Diameter

Faucet hole: Ø1-3/8" Approx. weight: 76 lbs

Features: With overflow and two 22" center-to-center faucet holes. ADA compliant.

Included components: Wall-mounting fixing bolts kit