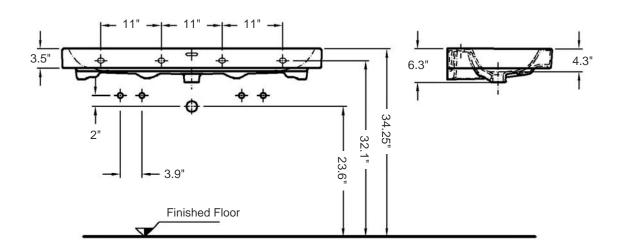

## iCon 120

Model Ref. 124020 Material: Vitreous china

Color: White/ unfinished back wall

Installation: Wall-mount, or above-the-counter/ drop-in Overall Dimensions: 47.25" L x 19.1" W x 6.3" H

Interior Dimensions (basin area): 45.1" L x 12.2" W x 4.3" H

Drain hole: Ø1.8" Interior Diameter

Faucet hole: Ø1-3/8" Approx. weight: 76 lbs

Features: With overflow and two 22" center-to-center faucet holes. ADA compliant.

Included components: Wall-mounting fixing bolts kit