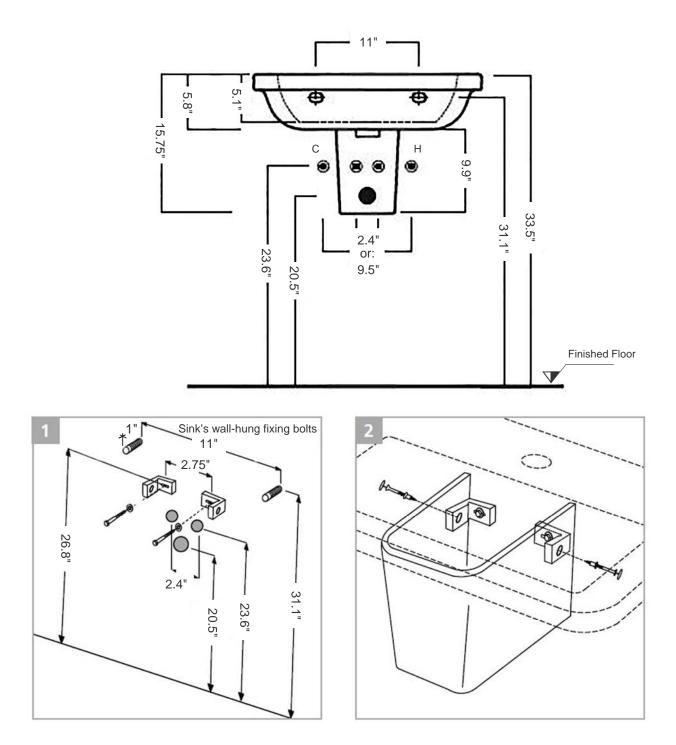

## **Installation Guidelines**

All dimensions are nominal

Roughing-in shown for guidance only. The 3/8" Hot & Cold water-supply tubes and 1-1/4" P-trap outlets are variable and can be determined at the discretion of the installer