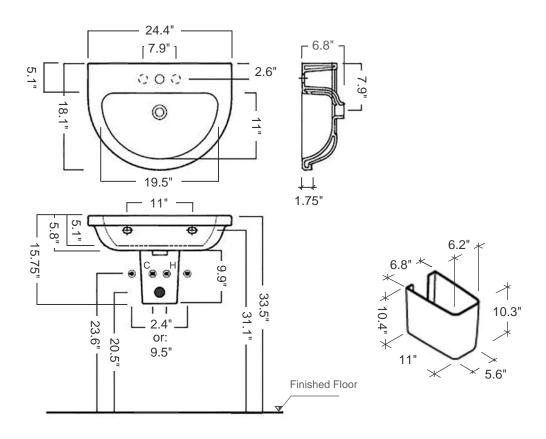

## Erika 62 semi-pedestal Sink

Product Code: YXJE-YXBK Material: Vitreous china Color/Finish: White/ unfinished back wall Installation: Wall-mount Overall Dimensions: 24.4" L x 18.1" W x 15.75" H Interior Dimensions (basin area): 19.5" L x 11" W x 5.1" H Faucet Ledge: 5.1" W Drain hole: Ø1.75" Interior Diameter Faucet hole: Ø1-3/8" Approx. weight: 60 lbs Features: With overflow and one faucet hole, and two embedded

All dimensions are nominal

Roughing-in shown for guidance only. The 3/8" Hot & Cold water-supply tubes and 1-1/4" P-trap outlets are variable and can be determined at the discretion of the installer

BISSONNET Tel. (610) 454-1295 · Fax (610) 454-9385 · info@bissonnet.net · www.bissonnet.net

## Erika 62 semi-pedestal Sink

Code: YXJE-YXBK