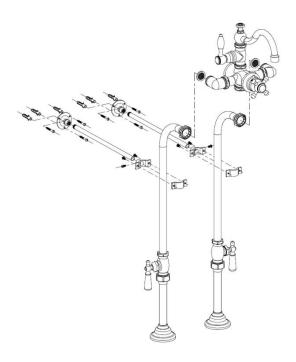

#### Item #P1140

### Faucet and Freestanding Supply Lines Kit, 24" high and 7" centers

Warranted only when installed by a qualified licensed plumber.

- 1. Note the rough-in centers for these supply lines are determined by the centers of the faucet they are being installed on. This faucet has 7" centers. Check your local code requirements for the spout height requirements.
- 2. Dry assemble parts as shown to test height and position of valves for your installation. Please assure that the union connection on the shut off valve should be towards the floor.
- 3. Rough-in ½" IPS Female connection at the floor about ½" above the finished floor. First determine how far from the tub the rough-in should be according to the final placement needed for the faucet.
- 4. After all positions and height has been determined, begin assembly from the floor using a clear two part epoxy at all the threaded connections. This will insure a waterproof seal with a clean and quick permanent installation. Use a strap wrench or protected/smooth jaw wrench to protect the finished surface. Duct tape may also be wrapped around parts for further protection of scratches during installation.
- 5. Screw the bottom nipple into the ½" IPS Female connection, epoxy and tighten. Slide the escutcheon over the nipple.
- 6. Epoxy and tighten the valve onto the top of the nipple.
- 7. Epoxy and tighten the upper pipe into the top of the valve. Slide the faucet connection nut onto the upper pipe with the threads facing toward the faucet. Epoxy and tighten the union coupling onto the end of the upper pipe. Tighten faucet connection nut and washer to faucet.
- 8. Attach the wall bracket escutcheons to the wall at the desired height. Wall supports may need to be cut to length (cut the non-threaded ends only). Secure to supplies with the c-clamp provided.

#### Parts Included:

- (1) Faucet with 7" centers
- (2) Escutcheons
- (2) 6" Bottom Nipples
- (2) Shut Off Valves w/handles
- (2) 15" Top 90 Degree Tubes
- (2) Faucet Connector Nuts
- (2) Union Couplings
- (2) Screen Washers
- (2) Wall Escutcheons
- (2) 12" Support Braces
- (2) C-Clamps